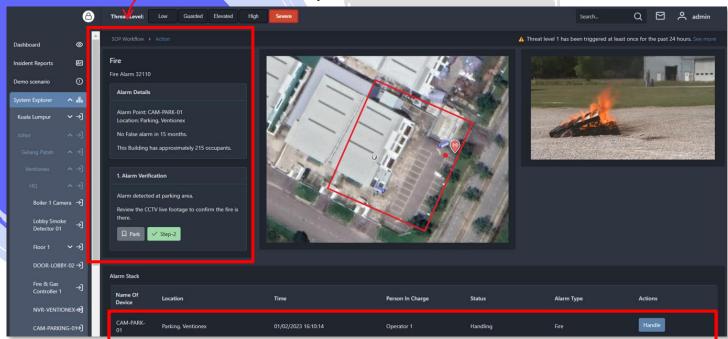

#### Raise Situational Awareness

Provides operators with real-time Situational Awareness through standard operating procedures (SOP) with step-by-step **process guidance**, ensuring alarms/threats are managed effectively and efficiently.

#### Alarm Handling

The alarm stack UI shows a prioritized list of active alarms to be handled by operator

Workflow and Process Guidance Designer

Complete SOP, Workflow and Alarm Rules customization are in the hand of end user.