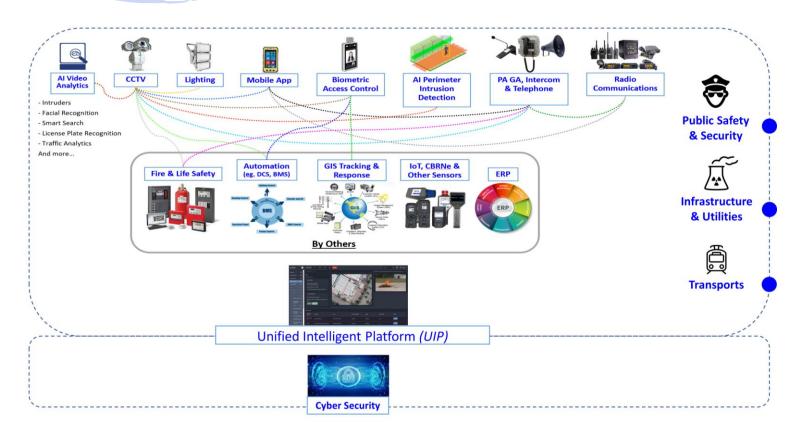

#### Our solution

Unified Intelligent Platform is a middleware software that provides a platform and applications, designed to integrate multiple unconnected security applications and devices and control them through one comprehensive user interface.

It collects and correlates events from existing disparate security devices and information systems to empower personnel to identify and proactively resolve situations.