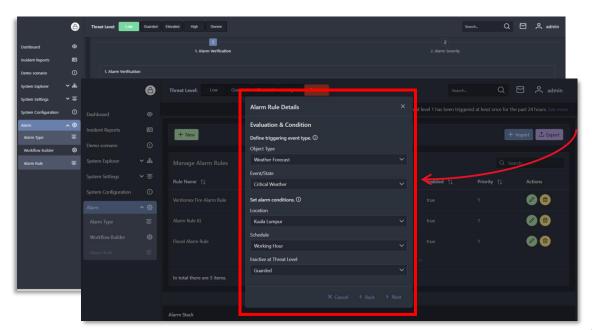

#### Alarm Handling

The alarm stack UI shows a prioritized list of active alarms to be handled by operator

Workflow and Process Guidance Designer

Complete SOP, Workflow and Alarm Rules customization are in the hand of end user.