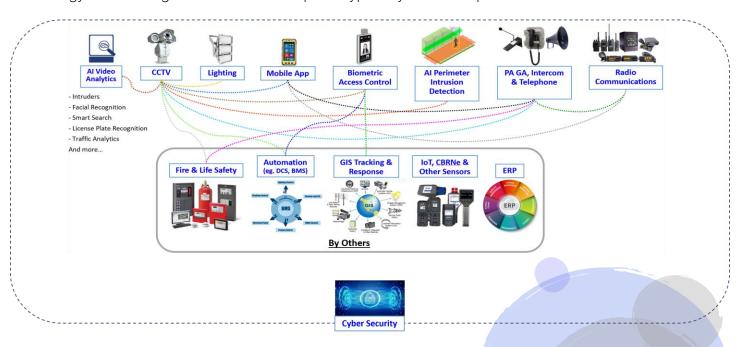

#### Vulnerable Organization

- Organization becomes vulnerable when faced with a major incident
- A cohesive command and control system cannot be executed.

Today, more than ever, your ability to deliver relies heavily on the quality, integration, and flexibility of your technology. Below image shown is the example of typical system site operations.