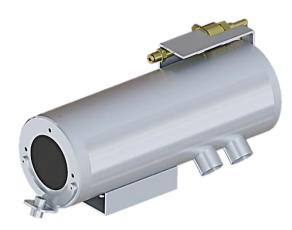

# SS1CH-AC-22x4K Series

Stainless Steel Weatherproof Fixed Air-Cooled Camera Housing Integrated with 8MP [4K] 22x Optical Zoom Ventionex VX2 Sony Sensor Camera Module

SS1CH-AC

SS1CH-AC-LED

#### Main Features

Marine grade AISI316L Stainless Steel material

Operating Temperature -40°C to 100°C

IP 66 / 67

Vandal-proof IK10 ratings

8MP [4K] Resolution 22x optical zoom lens

Motorized 6.4 -138.5 mm

Options for LED illuminator available