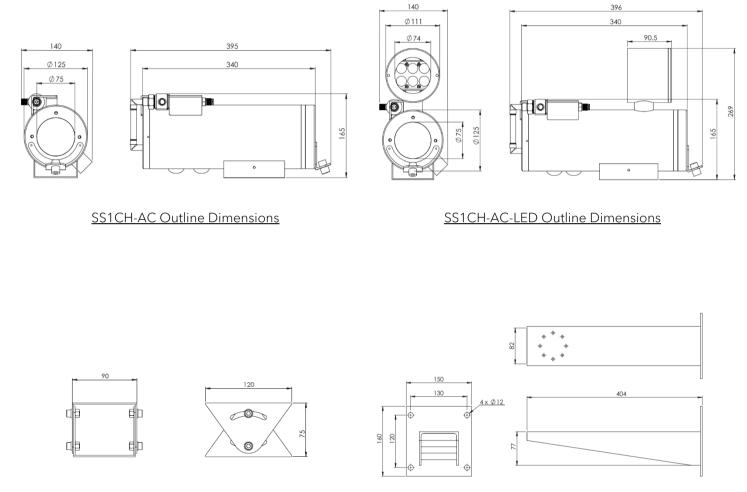

### Outline Dimensions (mm)

SJ-SS1CH - Swivel Joints Outline Dimensions

WB-SS1CH - Wall Bracket Outline Dimensions

SS1CH – AC – <u>X</u> – 22x4K Camera Station Options Blank : Standard Air-Cooled Camera Housing LED : With LED Illuminator

# Standard Accessories

SJ-SS1CH : Swivel Joints

# **Optional Accessories**

WB-SS1CH : Wall Bracket AFR : Air Filter Regulator