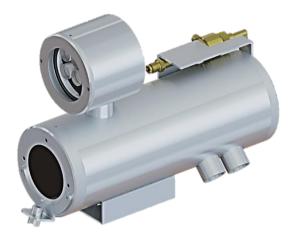

# SS1CH-AC-22x4K Series

Stainless Steel Weatherproof Fixed Air-Cooled Camera Housing Integrated with 8MP [4K] 22x Optical Zoom Ventionex VX2 Sony Sensor Camera Module

SS1CH-AC

SS1CH-AC-LED

#### Main Features

Marine grade AISI316L Stainless Steel material

Operating Temperature -40°C to 100°C

IP 66 / 67

Vandal-proof IK10 ratings

8MP [4K] Resolution 22x optical zoom lens

Motorized 6.4 -138.5 mm

Options for LED illuminator available