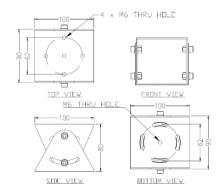

#### Outline Dimensions (mm)

**SX1CH Outline Dimensions** 

SX1CH-W Outline Dimensions

SX1CH-LED Outline Dimensions

SX1CH-LEDW Outline Dimensions

SJ-SX1CH - Swivel Joints Outline Dimensions

WB-SX1CH - Wall Bracket Outline Dimensions

## **Optional Accessories**

WB-SX1CH : Wall Bracket