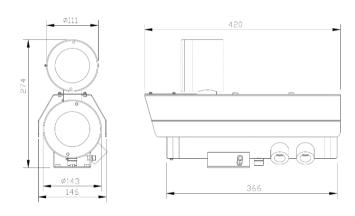

#### Outline Dimensions (mm)

**SX1CH Outline Dimensions** 

SX1CH-W Outline Dimensions

SX1CH-LED Outline Dimensions

SX1CH-LEDW Outline Dimensions

SJ-SX1CH - Swivel Joints Outline Dimensions

WB-SX1CH - Wall Bracket Outline Dimensions