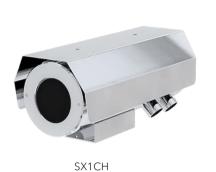

# **SX1CH Series with BOSCH Camera**

#### **Explosion Proof Fixed Camera Housing**

Integrated with 2MP Bosch DINION 6000 Camera Module and 8mm Fixed Lens

#### Main Features

Marine grade AISI316L Stainless Steel material

Ex II 2 G Ex db op pr IIC T6 Gb / Ex II 2 D Ex tb op pr IIIC T80°C Db

IP 66 / 68

Vandal-proof IK10 ratings

Option for IEEE 802.3at PoE+

Bosch 2MP Box Camera DINION IP starlight 6000 HD