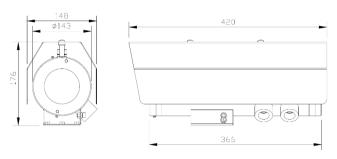

#### Outline Dimensions (mm)

**SX1CH Outline Dimensions** 

SX1CH-W Outline Dimensions

SX1CH-LED Outline Dimensions

SX1CH-LEDW Outline Dimensions

SJ-SX1CH - Swivel Joints Outline Dimensions

WB-SX1CH - Wall Bracket Outline Dimensions