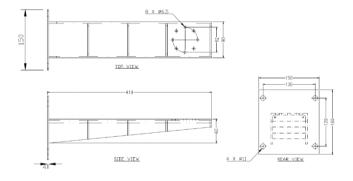

#### Outline Dimensions (mm)

**SX1CH Outline Dimensions** 

SX1CH-W Outline Dimensions

SX1CH-LED Outline Dimensions

SX1CH-LEDW Outline Dimensions

SJ-SX1CH - Swivel Joints Outline Dimensions

WB-SX1CH - Wall Bracket Outline Dimensions

SJ-SX1CH : Swivel Joints