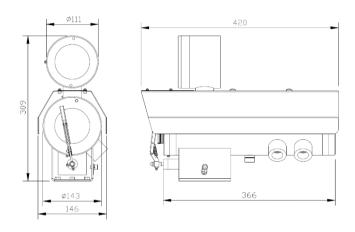

#### Outline Dimensions (mm)

**SX1CH Outline Dimensions** 

SX1CH-W Outline Dimensions

SX1CH-LED Outline Dimensions

SX1CH-LEDW Outline Dimensions

SJ-SX1CH - Swivel Joints Outline Dimensions

WB-SX1CH - Wall Bracket Outline Dimensions