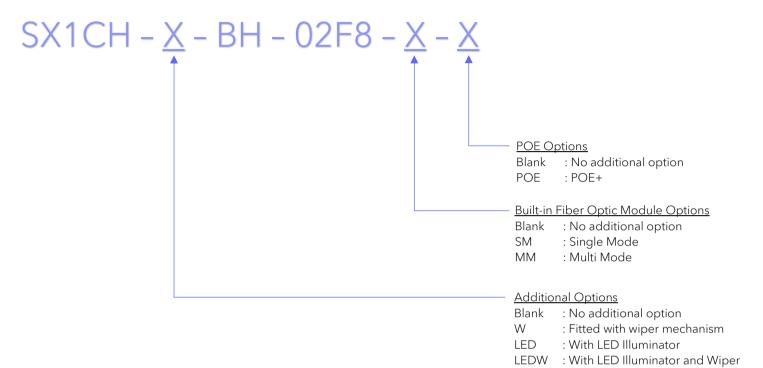

### Technical Data

| General                                   |                                                                                               |
|-------------------------------------------|-----------------------------------------------------------------------------------------------|
| Certification                             | Ex II 2 G Ex db op pr IIC T6 Gb / Ex II 2 D Ex tb op pr IIIC T80°C Db                         |
| Protection Level                          | IP 66 / 68, TVS 6000V Lightning Protection, Surge Protection and Voltage Transient Protection |
| Operating Temperature                     | -40°C to 60°C                                                                                 |
| Relative Humidity                         | ≤95%                                                                                          |
| Mechanical                                |                                                                                               |
| Body Material                             | AISI316L Stainless Steel                                                                      |
| Sight Glass Material                      | Window with hardened mineral clear tempered glass                                             |
|                                           | Window with Germanium glass (for SX1CH-G and SX1CH-GL models)                                 |
| Overall Dimension (WxHxD)                 | Please refer to overall dimension drawings of each model.                                     |
| Internal Usable Size for Camera<br>Module | Ø90 x 282 mm                                                                                  |
| Cable Entry                               | 2 x M25                                                                                       |
| Weight                                    | Approximate 25KG                                                                              |
| Electrical                                |                                                                                               |
| Operating Voltage                         | AC110-240V (0.5A - 1.10A), 50/60Hz<br>Optional: IEEE 802.3at PoE+                             |
| Power Consumption                         | Max 110W (110V), Max 120W (240V)                                                              |
| Thermostatically Controlled<br>Heater     | T°C on: <10°C, T°C off: >10°C                                                                 |
| Optional                                  |                                                                                               |
| Wiper Mechanism                           | Available for SX1CH-W and SX1CH-LEDW model                                                    |
| LED Illumination                          | Up to 200 meters (Available for SX1CH-LED and SX1CH-LEDW model)                               |
| Built in Fiber Optic Module               | Single Mode or Multi Mode (-SM or -MM model, please refer to below ordering info)             |
| Accessories                               |                                                                                               |
| Standard                                  | Sunshield, Swivel Joints                                                                      |
| Optional                                  | Wall Bracket                                                                                  |