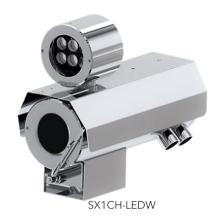

8mm Fixed Lens (other options available upon request)

Option for LED illuminator available

### Technical Data

| General                                   |                                                                                               |
|-------------------------------------------|-----------------------------------------------------------------------------------------------|
| Certification                             | Ex II 2 G Ex db op pr IIC T6 Gb / Ex II 2 D Ex tb op pr IIIC T80°C Db                         |
| Protection Level                          | IP 66 / 68, TVS 6000V Lightning Protection, Surge Protection and Voltage Transient Protection |
| Operating Temperature                     | -40°C to 60°C                                                                                 |
| Relative Humidity                         | ≤95%                                                                                          |
| Mechanical                                |                                                                                               |
| Body Material                             | AISI316L Stainless Steel                                                                      |
| Sight Glass Material                      | Window with hardened mineral clear tempered glass                                             |
|                                           | Window with Germanium glass (for SX1CH-G and SX1CH-GL models)                                 |
| Overall Dimension (WxHxD)                 | Please refer to overall dimension drawings of each model.                                     |
| Internal Usable Size for Camera<br>Module | Ø90 x 282 mm                                                                                  |
| Cable Entry                               | 2 x M25                                                                                       |
| Weight                                    | Approximate 25KG                                                                              |
| Electrical                                |                                                                                               |
| Operating Voltage                         | AC110-240V (0.5A - 1.10A), 50/60Hz<br>Optional: IEEE 802.3at PoE+                             |
| Power Consumption                         | Max 110W (110V), Max 120W (240V)                                                              |
| Thermostatically Controlled<br>Heater     | T°C on: <10°C, T°C off: >10°C                                                                 |
| Optional                                  |                                                                                               |
| Wiper Mechanism                           | Available for SX1CH-W and SX1CH-LEDW model                                                    |
| LED Illumination                          | Up to 200 meters (Available for SX1CH-LED and SX1CH-LEDW model)                               |
| Built in Fiber Optic Module               | Single Mode or Multi Mode (-SM or -MM model, please refer to below ordering info)             |
| Accessories                               |                                                                                               |
| Standard                                  | Sunshield, Swivel Joints                                                                      |
| Optional                                  | Wall Bracket                                                                                  |