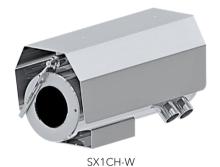

### Technical Data

| General                                   |                                                                                               |
|-------------------------------------------|-----------------------------------------------------------------------------------------------|
| Certification                             | Ex II 2 G Ex db op pr IIC T6 Gb / Ex II 2 D Ex tb op pr IIIC T80°C Db                         |
| Protection Level                          | IP 66 / 68, TVS 6000V Lightning Protection, Surge Protection and Voltage Transient Protection |
| Operating Temperature                     | -40°C to 60°C                                                                                 |
| Relative Humidity                         | ≤95%                                                                                          |
| Mechanical                                |                                                                                               |
| Body Material                             | AISI316L Stainless Steel                                                                      |
| Sight Glass Material                      | Window with hardened mineral clear tempered glass                                             |
|                                           | Window with Germanium glass (for SX1CH-G and SX1CH-GL models)                                 |
| Overall Dimension (WxHxD)                 | Please refer to overall dimension drawings of each model.                                     |
| Internal Usable Size for Camera<br>Module | Ø90 x 282 mm                                                                                  |
| Cable Entry                               | 2 x M25                                                                                       |
| Weight                                    | Approximate 25KG                                                                              |
| Electrical                                |                                                                                               |
| Operating Voltage                         | AC110-240V (0.5A - 1.10A), 50/60Hz<br>Optional: IEEE 802.3at PoE+                             |
| Power Consumption                         | Max 110W (110V), Max 120W (240V)                                                              |
| Thermostatically Controlled<br>Heater     | T°C on: <10°C, T°C off: >10°C                                                                 |
| Optional                                  |                                                                                               |
| Wiper Mechanism                           | Available for SX1CH-W and SX1CH-LEDW model                                                    |
| LED Illumination                          | Up to 200 meters (Available for SX1CH-LED and SX1CH-LEDW model)                               |
| Built in Fiber Optic Module               | Single Mode or Multi Mode (-SM or -MM model, please refer to below ordering info)             |
| Accessories                               |                                                                                               |
| Standard                                  | Sunshield, Swivel Joints                                                                      |
| Optional                                  | Wall Bracket                                                                                  |