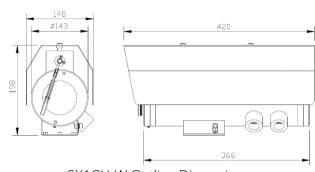

#### Outline Dimensions (mm)

**SX1CH Outline Dimensions** 

SX1CH-W Outline Dimensions

SX1CH-LED Outline Dimensions

SX1CH-LEDW Outline Dimensions

SJ-SX1CH - Swivel Joints Outline Dimensions

WB-SX1CH - Wall Bracket Outline Dimensions