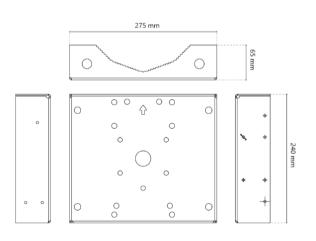

## Outline Dimensions (mm)

AF1V3-W Outline Dimensions

WB-AF1V3 Outline Dimensions

PM-AF1V3 Outline Dimensions

PME-AF1V3 Outline Dimensions

## Standard Accessories

SCH-AF1V3 : Sunshield for Camera Housing

WB-AF1V3 : Wall Bracket