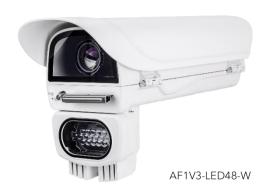

Options for LED illuminator available

## Technical Data

| General                                   |                                                                                                   |  |  |  |  |
|-------------------------------------------|---------------------------------------------------------------------------------------------------|--|--|--|--|
| Ingress Protection                        | IP66                                                                                              |  |  |  |  |
| Operating Temperature                     | -20°C to 65°C                                                                                     |  |  |  |  |
| Mechanical                                |                                                                                                   |  |  |  |  |
| Body Material                             | Cast Aluminum                                                                                     |  |  |  |  |
| Sight Glass Material                      | Window with hardened mineral clear glass                                                          |  |  |  |  |
| Overall Dimension (WxHxD)                 | Please refer to dimension drawings                                                                |  |  |  |  |
| Internal Usable Size for Camera<br>Module | 105 x 77.4 x 255 mm                                                                               |  |  |  |  |
| Cable Entry                               | 4 x M16                                                                                           |  |  |  |  |
| Weight                                    | 2.9 KG                                                                                            |  |  |  |  |
| Electrical                                |                                                                                                   |  |  |  |  |
| Operating Voltage                         | 24VAC                                                                                             |  |  |  |  |
| Power Consumption                         | Window Heater: 10W<br>Fan: 2W<br>Camera: 6 ~ 8W<br>Wiper: 6 W                                     |  |  |  |  |
| Thermostatically Controlled Heater        | T°C on: <20°C, T°C off: >30°C                                                                     |  |  |  |  |
| Thermostatically Controlled Fan           | T°C on: >35°C, T°C off: <25°C                                                                     |  |  |  |  |
| Optional                                  |                                                                                                   |  |  |  |  |
| Wiper Mechanism                           | Available for AF1V3-W model                                                                       |  |  |  |  |
| LED Illumination                          | Available for AF1V3-LED model                                                                     |  |  |  |  |
| LED Illumination                          |                                                                                                   |  |  |  |  |
| LED12                                     | 12W Snap-in 850mn IR LED illuminator<br>Vari angle: 10° ~ 40°<br>IR LED distance: 50 ~ 140 meter  |  |  |  |  |
| LED48                                     | 48W Snap-in 850mn IR LED illuminator<br>Vari angle: 10° ~ 30°<br>IR LED distance: 150 ~ 350 meter |  |  |  |  |
| Accessories                               |                                                                                                   |  |  |  |  |
| Standard                                  | Sunshield, Wall Bracket                                                                           |  |  |  |  |
| Optional                                  | Pole Mount Bracket, Corner Mount Bracket                                                          |  |  |  |  |