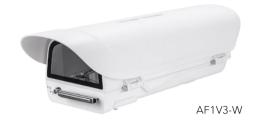

## Technical Data

| General                                   |                                                                                                   |  |  |  |  |
|-------------------------------------------|---------------------------------------------------------------------------------------------------|--|--|--|--|
| Ingress Protection                        | IP66                                                                                              |  |  |  |  |
| Operating Temperature                     | -20°C to 65°C                                                                                     |  |  |  |  |
| Mechanical                                |                                                                                                   |  |  |  |  |
| Body Material                             | Cast Aluminum                                                                                     |  |  |  |  |
| Sight Glass Material                      | Window with hardened mineral clear glass                                                          |  |  |  |  |
| Overall Dimension (WxHxD)                 | Please refer to dimension drawings                                                                |  |  |  |  |
| Internal Usable Size for Camera<br>Module | 105 x 77.4 x 255 mm                                                                               |  |  |  |  |
| Cable Entry                               | 4 x M16                                                                                           |  |  |  |  |
| Weight                                    | 2.9 KG                                                                                            |  |  |  |  |
| Electrical                                |                                                                                                   |  |  |  |  |
| Operating Voltage                         | 24VAC                                                                                             |  |  |  |  |
| Power Consumption                         | Window Heater: 10W<br>Fan: 2W<br>Camera: 6 ~ 8W<br>Wiper: 6 W                                     |  |  |  |  |
| Thermostatically Controlled Heater        | T°C on: <20°C, T°C off: >30°C                                                                     |  |  |  |  |
| Thermostatically Controlled Fan           | T°C on: >35°C, T°C off: <25°C                                                                     |  |  |  |  |
| Optional                                  |                                                                                                   |  |  |  |  |
| Wiper Mechanism                           | Available for AF1V3-W model                                                                       |  |  |  |  |
| LED Illumination                          | Available for AF1V3-LED model                                                                     |  |  |  |  |
| LED Illumination                          |                                                                                                   |  |  |  |  |
| LED12                                     | 12W Snap-in 850mn IR LED illuminator<br>Vari angle: 10° ~ 40°<br>IR LED distance: 50 ~ 140 meter  |  |  |  |  |
| LED48                                     | 48W Snap-in 850mn IR LED illuminator<br>Vari angle: 10° ~ 30°<br>IR LED distance: 150 ~ 350 meter |  |  |  |  |
| Accessories                               |                                                                                                   |  |  |  |  |
| Standard                                  | Sunshield, Wall Bracket                                                                           |  |  |  |  |
| Optional                                  | Pole Mount Bracket, Corner Mount Bracket                                                          |  |  |  |  |

## Standard Accessories

SCH-AF1V3 : Sunshield for Camera Housing

WB-AF1V3 : Wall Bracket