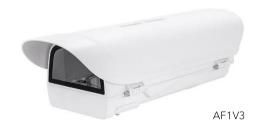

#### Main Features

Aluminum cast casing material

Options for Wiper Mechanism Available

IP 66

Vandal-proof IK10 ratings

Operating Temperature -20°C to 65°C

Next-Generation Video Analytics

Multiple lens options available

## Technical Data

| General                                   |                                                                                                   |  |  |  |  |
|-------------------------------------------|---------------------------------------------------------------------------------------------------|--|--|--|--|
| Ingress Protection                        | IP66                                                                                              |  |  |  |  |
| Operating Temperature                     | -20°C to 65°C                                                                                     |  |  |  |  |
| Mechanical                                |                                                                                                   |  |  |  |  |
| Body Material                             | Cast Aluminum                                                                                     |  |  |  |  |
| Sight Glass Material                      | Window with hardened mineral clear glass                                                          |  |  |  |  |
| Overall Dimension (WxHxD)                 | Please refer to dimension drawings                                                                |  |  |  |  |
| Internal Usable Size for Camera<br>Module | 105 x 77.4 x 255 mm                                                                               |  |  |  |  |
| Cable Entry                               | 4 x M16                                                                                           |  |  |  |  |
| Weight                                    | 2.9 KG                                                                                            |  |  |  |  |
| Electrical                                |                                                                                                   |  |  |  |  |
| Operating Voltage                         | 24VAC                                                                                             |  |  |  |  |
| Power Consumption                         | Window Heater: 10W<br>Fan: 2W<br>Camera: 6 ~ 8W<br>Wiper: 6 W                                     |  |  |  |  |
| Thermostatically Controlled Heater        | T°C on: <20°C, T°C off: >30°C                                                                     |  |  |  |  |
| Thermostatically Controlled Fan           | T°C on: >35°C, T°C off: <25°C                                                                     |  |  |  |  |
| Optional                                  |                                                                                                   |  |  |  |  |
| Wiper Mechanism                           | Available for AF1V3-W model                                                                       |  |  |  |  |
| LED Illumination                          | Available for AF1V3-LED model                                                                     |  |  |  |  |
| LED Illumination                          |                                                                                                   |  |  |  |  |
| LED12                                     | 12W Snap-in 850mn IR LED illuminator<br>Vari angle: 10° ~ 40°<br>IR LED distance: 50 ~ 140 meter  |  |  |  |  |
| LED48                                     | 48W Snap-in 850mn IR LED illuminator<br>Vari angle: 10° ~ 30°<br>IR LED distance: 150 ~ 350 meter |  |  |  |  |
| Accessories                               |                                                                                                   |  |  |  |  |
| Standard                                  | Sunshield, Wall Bracket                                                                           |  |  |  |  |
| Optional                                  | Pole Mount Bracket, Corner Mount Bracket                                                          |  |  |  |  |