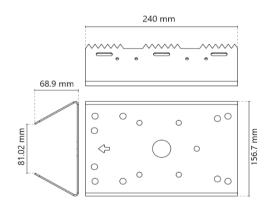

## Outline Dimensions (mm)

AF1V3-W Outline Dimensions

WB-AF1V3 Outline Dimensions

PM-AF1V3 Outline Dimensions

PME-AF1V3 Outline Dimensions

## Standard Accessories

SCH-AF1V3 : Sunshield for Camera Housing

WB-AF1V3 : Wall Bracket