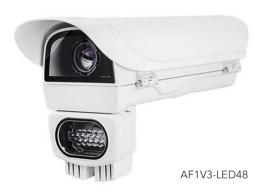

Options for LED illuminator available

## Technical Data

| General                                   |                                                                                                   |  |  |  |  |
|-------------------------------------------|---------------------------------------------------------------------------------------------------|--|--|--|--|
| Ingress Protection                        | IP66                                                                                              |  |  |  |  |
| Operating Temperature                     | -20°C to 65°C                                                                                     |  |  |  |  |
| Mechanical                                |                                                                                                   |  |  |  |  |
| Body Material                             | Cast Aluminum                                                                                     |  |  |  |  |
| Sight Glass Material                      | Window with hardened mineral clear glass                                                          |  |  |  |  |
| Overall Dimension (WxHxD)                 | Please refer to dimension drawings                                                                |  |  |  |  |
| Internal Usable Size for Camera<br>Module | 105 x 77.4 x 255 mm                                                                               |  |  |  |  |
| Cable Entry                               | 4 x M16                                                                                           |  |  |  |  |
| Weight                                    | 2.9 KG                                                                                            |  |  |  |  |
| Electrical                                |                                                                                                   |  |  |  |  |
| Operating Voltage                         | 24VAC                                                                                             |  |  |  |  |
| Power Consumption                         | Window Heater: 10W<br>Fan: 2W<br>Camera: 6 ~ 8W<br>Wiper: 6 W                                     |  |  |  |  |
| Thermostatically Controlled Heater        | T°C on: <20°C, T°C off: >30°C                                                                     |  |  |  |  |
| Thermostatically Controlled Fan           | T°C on: >35°C, T°C off: <25°C                                                                     |  |  |  |  |
| Optional                                  |                                                                                                   |  |  |  |  |
| Wiper Mechanism                           | Available for AF1V3-W model                                                                       |  |  |  |  |
| LED Illumination                          | Available for AF1V3-LED model                                                                     |  |  |  |  |
| LED Illumination                          |                                                                                                   |  |  |  |  |
| LED12                                     | 12W Snap-in 850mn IR LED illuminator<br>Vari angle: 10° ~ 40°<br>IR LED distance: 50 ~ 140 meter  |  |  |  |  |
| LED48                                     | 48W Snap-in 850mn IR LED illuminator<br>Vari angle: 10° ~ 30°<br>IR LED distance: 150 ~ 350 meter |  |  |  |  |
| Accessories                               |                                                                                                   |  |  |  |  |
| Standard                                  | Sunshield, Wall Bracket                                                                           |  |  |  |  |
| Optional                                  | Pole Mount Bracket, Corner Mount Bracket                                                          |  |  |  |  |