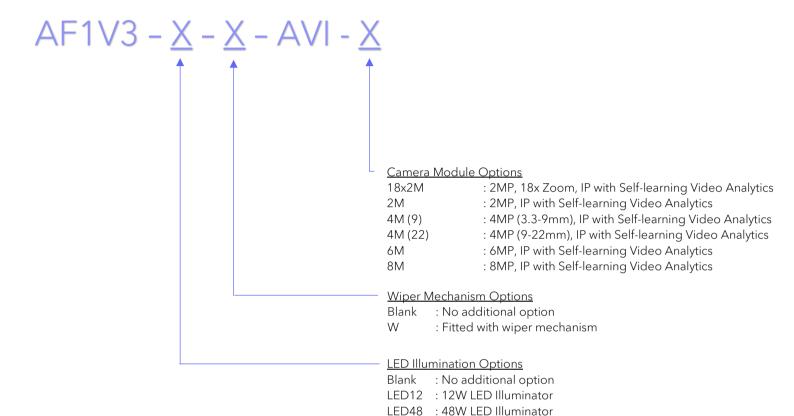

## **AF1V3-AVI Series**

### IP Camera/Lens

|                                     |                                                                                                                                                                                                             |                                  | C 161 : \                                                                   |                                     |                                         |                       |  |  |
|-------------------------------------|-------------------------------------------------------------------------------------------------------------------------------------------------------------------------------------------------------------|----------------------------------|-----------------------------------------------------------------------------|-------------------------------------|-----------------------------------------|-----------------------|--|--|
|                                     | Self-learning Video Analytics Range                                                                                                                                                                         |                                  |                                                                             |                                     |                                         |                       |  |  |
|                                     | 2MP, 18x<br>Zoom, IP                                                                                                                                                                                        | 2MP, IP                          | 4MP (9), IP                                                                 | 4MP (22), IP                        | 6MP, IP                                 | 8MP [4K], IP          |  |  |
| Sensor                              | 1/2.8"                                                                                                                                                                                                      |                                  |                                                                             |                                     | 1/1.8"                                  |                       |  |  |
| Focal Length (mm)                   | 4.7 - 84.6                                                                                                                                                                                                  | 3.3 - 9                          | 3.3 - 9                                                                     | 9 - 22                              | 4.9 - 8                                 | 4.9-8                 |  |  |
| Focus                               | F1.6                                                                                                                                                                                                        | F1.3                             | F1.3                                                                        | F1.6                                | F1.8                                    |                       |  |  |
| Effective Pixels (HxV)              | (16:9) 1920 x 1080                                                                                                                                                                                          |                                  | (16:9) 2560 x 1440<br>(4:3) 2304 x 1728                                     |                                     | (16:9) 3200 x 1800<br>(3:2) 3027 x 2048 | (16:9) 3840 x<br>2160 |  |  |
| Horizontal Angle of View            | (16:9) 4.1° - 60°                                                                                                                                                                                           | (16:9) 34° - 99°                 | (16:9) (4:3)<br>34° - 92°                                                   | (16:9) 14° - 31°<br>(4:3) 11° - 24° | (16:9) 52° - 92°<br>(3:2) 41° - 73°     | (16:9) 52° - 92°      |  |  |
| Max Image Rate                      | (50 Hz/60 Hz):<br>25 fps/30 fps                                                                                                                                                                             |                                  | WDR off (50 Hz/60 Hz): 25 fps/30 fps<br>WDR on (50 Hz/60 Hz): 20 fps/20 fps |                                     | (50 Hz/60 Hz):<br>25 fps/30 fps         |                       |  |  |
| Day/Night Control                   | Automatic, Manual                                                                                                                                                                                           |                                  |                                                                             |                                     |                                         |                       |  |  |
| Illumination Requirement            | Color: 0.039Lux<br>B/W: 0.02Lux                                                                                                                                                                             | Color: 0.027Lux<br>B/W: 0.014Lux | Color: 0.03Lux<br>B/W: 0.015Lux                                             | Color: 0.058Lux<br>B/W: 0.029Lux    | Color: 0.055Lux<br>B/W: 0.028Lux        |                       |  |  |
| Image Compression<br>Method         | H.264 HDSM SmartCodec, H.265 HDSM SmartCodec, Motion JPEG                                                                                                                                                   |                                  |                                                                             |                                     |                                         |                       |  |  |
| Protocols                           | IPv6, IPv4, HTTP, HTTPS, SOAP, DNS, NTP, RTSP, RTCP, RTP, TCP, UDP, IGMP, ICMP, DHCP, Zeroconf, ARP                                                                                                         |                                  |                                                                             |                                     |                                         |                       |  |  |
| Supported Video Analytics<br>Events | Objects in Area, Loitering, Crossing Beam, Object Appears or Enters Area, Object Not Present in Area, Objects Enter<br>Area, Objects Leave Area, Object Stops in Area, Direction Violated, Tamper Detection |                                  |                                                                             |                                     |                                         |                       |  |  |

<sup>\*</sup>Other camera module options are available upon request.