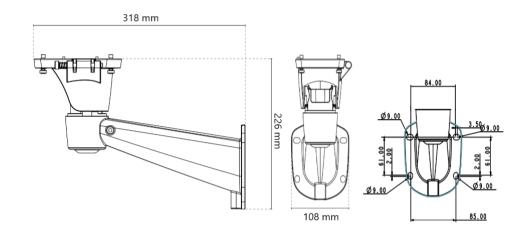

## Outline Dimensions (mm)

AF1V3-W Outline Dimensions

WB-AF1V3 Outline Dimensions

PM-AF1V3 Outline Dimensions

PME-AF1V3 Outline Dimensions

## **Optional Accessories**

PM-AF1V3 : Pole Mount Bracket

PME-AF1V3 : Pole Mount Extend Bracket (for 100~230cm pole diameter)