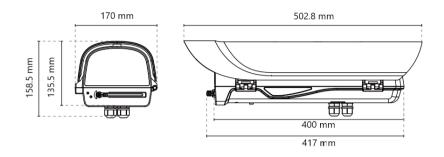

## Outline Dimensions (mm)

AF1V3-W Outline Dimensions

WB-AF1V3 Outline Dimensions

PM-AF1V3 Outline Dimensions

PME-AF1V3 Outline Dimensions