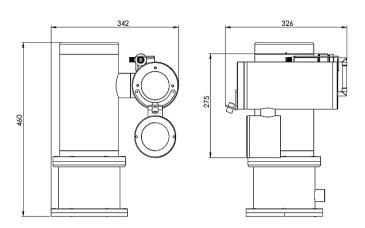

### Technical Data

| General                                   |                                                                                           |                   |  |  |
|-------------------------------------------|-------------------------------------------------------------------------------------------|-------------------|--|--|
| Ingress Protection                        | IP66 / 67                                                                                 |                   |  |  |
| Operating Temperature                     | -40°C to 100°C<br>(require appropriate pressure & temperature of incoming compressed air) |                   |  |  |
| Mechanical                                |                                                                                           |                   |  |  |
| Body Material                             | Stainless steel 316L material                                                             |                   |  |  |
| Sight Glass Material                      | Borosilicate Front Window with Thickness 5 mm                                             |                   |  |  |
| Pan & Tilt Speed                          | Variable speed option: 0.1% to 45%                                                        |                   |  |  |
| Pan & Tilt Movement                       | Pan: 360° continuously or mechanical limit                                                | Tilt: -90° ~ +90° |  |  |
| Overall Dimension (WxHxD)                 | Please refer to overall dimension drawings of each model.                                 |                   |  |  |
| Weight                                    | Approximate 31KG                                                                          |                   |  |  |
| Internal Usable Size for Camera<br>Module | Ø105 x 200 mm                                                                             |                   |  |  |
| Cable Entries                             | 1 x M25 (additional cable entry upon request)                                             |                   |  |  |
| Electrical                                |                                                                                           |                   |  |  |
| Operating Voltage                         | AC110-240V, 50/60Hz                                                                       |                   |  |  |
| Power Consumption                         | Max 110W (110V), Max 120W (240V)                                                          |                   |  |  |
| Thermostatically Controlled Heater        | T°C on: <10°C, T°C off: >10°C                                                             |                   |  |  |
| Optional                                  |                                                                                           |                   |  |  |
| LED Illumination                          | Up to 150 meters (for SS1PTZ-AC-LED model)                                                |                   |  |  |
| Accessories                               |                                                                                           |                   |  |  |
| Optional                                  | Wall Bracket, Sunshield for Pan & Tilt Body, Pole Top Mount Adapter, Air Filter Regulator |                   |  |  |

#### Outline Dimensions (mm)

SS1PTZ-AC Outline Dimensions

SS1PTZ-AC-LED Outline Dimensions

WB-SS1PTZ - Wall Bracket Outline Dimensions

170

130

<u>PTA-SS1PTZ - Pole Top Mounting Adapter</u> <u>Outline Dimensions</u>