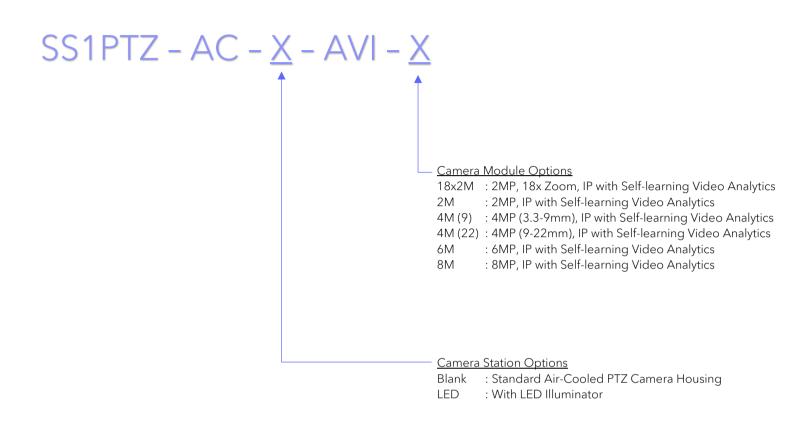

# **SS1PTZ-AC-AVI Series**

Stainless Steel Weatherproof PTZ Air-Cooled Camera Station Integrated with Avigilon Camera Module with optional built-in edge analytics

SS1PTZ-AC

SS1PTZ-AC-LED

#### IP Camera/Lens

|                             | Self-learning Video Analytics Range                                                                                                                                                                         |                                  |                                                                             |                                     |                                         |                       |  |
|-----------------------------|-------------------------------------------------------------------------------------------------------------------------------------------------------------------------------------------------------------|----------------------------------|-----------------------------------------------------------------------------|-------------------------------------|-----------------------------------------|-----------------------|--|
|                             | 2MP, 18x<br>Zoom, IP                                                                                                                                                                                        | 2MP, IP                          | 4MP (9), IP                                                                 | 4MP (22), IP                        | 6MP, IP                                 | 8MP [4K], IP          |  |
| Sensor                      | 1/2.8"                                                                                                                                                                                                      |                                  |                                                                             | 1/1.8"                              |                                         |                       |  |
| Focal Length (mm)           | 4.7 - 84.6                                                                                                                                                                                                  | 3.3 - 9                          | 3.3 - 9                                                                     | 9 - 22                              | 4.9 - 8                                 | 4.9-8                 |  |
| Focus                       | F1.6                                                                                                                                                                                                        | F1.3                             | F1.3                                                                        | F1.6                                | F1.8                                    |                       |  |
| Effective Pixels (HxV)      | (16:9) 1920 x 1080                                                                                                                                                                                          |                                  | (16:9) 2560 x 1440<br>(4:3) 2304 x 1728                                     |                                     | (16:9) 3200 x 1800<br>(3:2) 3027 x 2048 | (16:9) 3840 x<br>2160 |  |
| Horizontal Angle of View    | (16:9) 4.1° - 60°                                                                                                                                                                                           | (16:9) 34° – 99°                 | (16:9)(4:3)<br>34° - 92°                                                    | (16:9) 14° - 31°<br>(4:3) 11° - 24° | (16:9) 52° - 92°<br>(3:2) 41° - 73°     | (16:9) 52° - 92°      |  |
| Max Image Rate              | (50 Hz/60 Hz):<br>25 fps/30 fps                                                                                                                                                                             |                                  | WDR off (50 Hz/60 Hz): 25 fps/30 fps<br>WDR on (50 Hz/60 Hz): 20 fps/20 fps |                                     | (50 Hz/60 Hz):<br>25 fps/30 fps         |                       |  |
| Day/Night Control           | Automatic, Manual                                                                                                                                                                                           |                                  |                                                                             |                                     |                                         |                       |  |
| Illumination Requirement    | Color: 0.039Lux<br>B/W: 0.02Lux                                                                                                                                                                             | Color: 0.027Lux<br>B/W: 0.014Lux | Color: 0.03Lux<br>B/W: 0.015Lux                                             | Color: 0.058Lux<br>B/W: 0.029Lux    | Color: 0.055Lux<br>B/W: 0.028Lux        |                       |  |
| Image Compression<br>Method | H.264 HDSM SmartCodec, H.265 HDSM SmartCodec, Motion JPEG                                                                                                                                                   |                                  |                                                                             |                                     |                                         |                       |  |
| Protocols                   | IPv6, IPv4, HTTP, HTTPS, SOAP, DNS, NTP, RTSP, RTCP, RTP, TCP, UDP, IGMP, ICMP, DHCP, Zeroconf, ARP                                                                                                         |                                  |                                                                             |                                     |                                         |                       |  |
| Analytics Events            | Objects in Area, Loitering, Crossing Beam, Object Appears or Enters Area, Object Not Present in Area, Objects<br>Enter Area, Objects Leave Area, Object Stops in Area, Direction Violated, Tamper Detection |                                  |                                                                             |                                     |                                         |                       |  |
| Advanced Analytics          | (optional upon request) Fire Detection or Smoke Detection                                                                                                                                                   |                                  |                                                                             |                                     |                                         |                       |  |
| Intelligent Platform        | (optional upon request) Simpnify Unified Intelligent Platform Integration, Radar Tracking Integration                                                                                                       |                                  |                                                                             |                                     |                                         |                       |  |

\*Analog camera and other camera module options are available upon request.