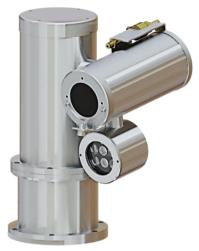

# **SS1PTZ-AC-AVI Series**

Stainless Steel Weatherproof PTZ Air-Cooled Camera Station Integrated with Avigilon Camera Module with optional built-in edge analytics

SS1PTZ-AC

SS1PTZ-AC-LED

#### Main Features

Marine grade AISI316L Stainless Steel material

IP 66 / 68

Multiple lens options available

Option for LED illuminator available

Option for IEEE 802.3bt PoE++ (90Watt)

(Optional) Intelligent Video Analytics for Human, Vehicle & Object Detection