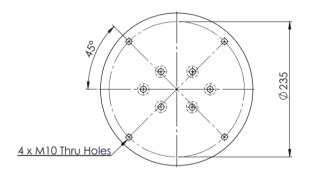

#### Outline Dimensions (mm)

SS1PTZ-AC Outline Dimensions

SS1PTZ-AC-LED Outline Dimensions

WB-SS1PTZ - Wall Bracket Outline Dimensions

170

130

<u>PTA-SS1PTZ - Pole Top Mounting Adapter</u> <u>Outline Dimensions</u>

## **Optional Accessories**

WB-SS1PTZ SPT-SS1PTZ PTA-SS1PTZ AFR : Wall Bracket : Sunshield for Pan & Tilt Body : Pole Top Mounting Adapter : Air Filter Regulator