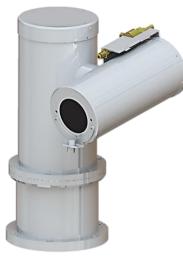

# **SS1PTZ-AC-AVI Series**

Stainless Steel Weatherproof PTZ Air-Cooled Camera Station Integrated with Avigilon Camera Module with optional built-in edge analytics

SS1PTZ-AC

SS1PTZ-AC-LED

#### Main Features

Marine grade AISI316L Stainless Steel material

IP 66 / 68

Multiple lens options available

Option for LED illuminator available

Option for IEEE 802.3bt PoE++ (90Watt)

(Optional) Intelligent Video Analytics for Human, Vehicle & Object Detection